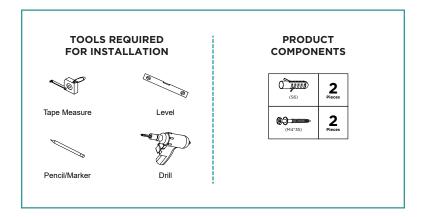

## INSTALLATION MANUAL SHOWER CADDY BASKET

















## **CLEANING INSTRUCTIONS**

Quality, technological processes and materials are the features that determine the high standards of our accessories. However, to avoid surface alternations, it is necessary to follow a few guidelines.

- Clean all finishes exclusively with soap and water, and dry with a soft cloth.
- Do not use coarse cloths, abrasive products, acids, ammonia products, caustic substances, bleach or solvents.
- In case of contact with these substances, rinse surfaces immediately and wipe dry.
- Remember that even fumes can damage metal. Wash accessories next to the toilet bowl at regular intervals to avoid corrosion.