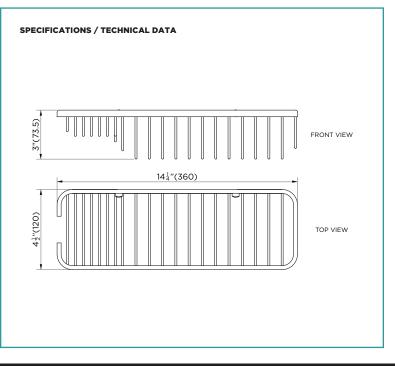

## INSTALLATION MANUAL SHOWER CADDY BASKET

















## **CLEANING INSTRUCTIONS**

Quality, technological processes and materials are the features that determine the high standards of our accessories. However, to avoid surface alternations, it is necessary to follow a few guidelines.

- Clean all finishes exclusively with soap and water, and dry with a soft cloth.
- Do not use coarse cloths, abrasive products, acids, ammonia products, caustic substances, bleach or solvents.
- In case of contact with these substances, rinse surfaces immediately and wipe dry.
- Remember that even fumes can damage metal. Wash accessories next to the toilet bowl at regular intervals to avoid corrosion.